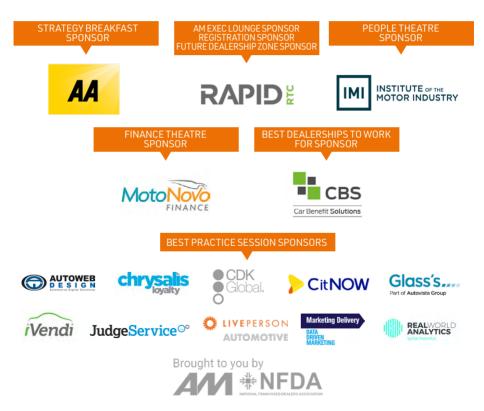

#### IMI PEOPLE THEATRE 11:15 - 12:00

IMI will provide the industry with the appropriate skills for new technology including electrification, ADAS, connectivity and autonomous vehicles.

Its qualifications and accreditations will provide individuals with the means to achieve TechSafe registration on

#### MOTOR FINANCE THEATRE 14:30-15:30 SPONSORED BY MOTONOVO

Back by popular demand is the Automotive Management Live Finance theatre, bringing together inspiring keynote

speakers from the field of motor finance.

# SPONSORED BY