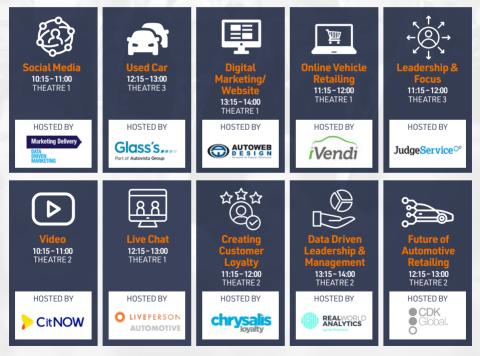

#### 2019 BEST PRACTICE SESSIONS

These sessions will provide retailers with proven strategies, actionable insights and forthcoming trends and developments to help forward planning.

🎔 @AMLive2019 in Automotive Management Live 😝 Automotive Management Live

#### **Attend the Best Practice Sessions**

Join us for direct, highly informative and hard-hitting sessions that will give you tangible advice and tips that can be implemented on return to your business.