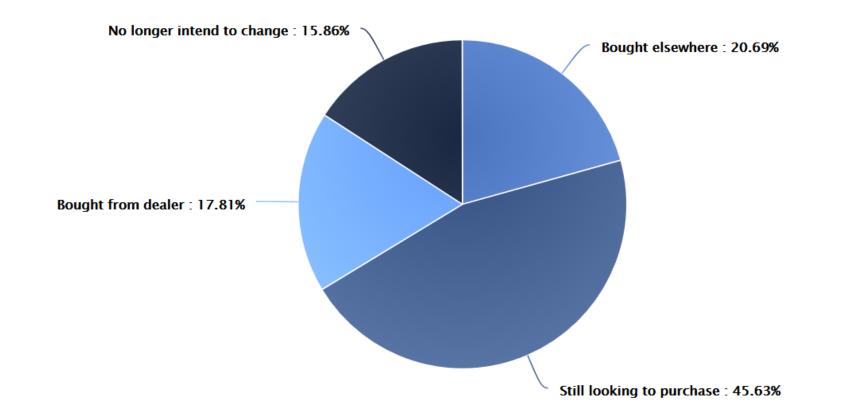

# ... is a customer who has been offered a test drive to buy a car?

If great customer service is a driver for purchasing a vehicle one of the tools in the salespersons toolkit is to offer the customer a test drive. Customers who were offered a test drive were 5 times more likely to go on and purchase a vehicle.

| Are you still looking to purchase?<br>Where you offered a test drive? | Bought<br>elsewhere | Bought from<br>the dealer | No longer<br>looking | Still<br>looking |  |  |
|-----------------------------------------------------------------------|---------------------|---------------------------|----------------------|------------------|--|--|
| Yes                                                                   | 12%                 | 21%                       | 11%                  | 16%              |  |  |
| No                                                                    | 8%                  | 4%                        | 8%                   | 10%              |  |  |
|                                                                       |                     |                           |                      |                  |  |  |