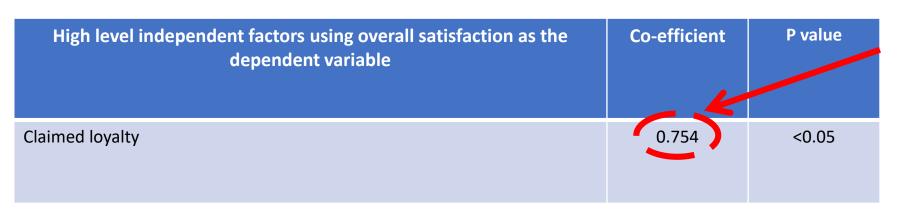

#### Does customer satisfaction matter?

- We first wanted to test a critical assumption does customer satisfaction actually matter?
- To establish this, we ran correlation analysis between overall satisfaction and claimed loyalty

#### Correlation

- The nearer to 1 (One) the stronger the relationship, indicating likely causality
- The nearer to 0 (Zero) the weaker the relationship, indicating causality is unlikely

#### Does customer satisfaction matter?

There is indeed a positive relationship between the two and that improving overall levels of customer satisfaction does most likely yield commercial benefits