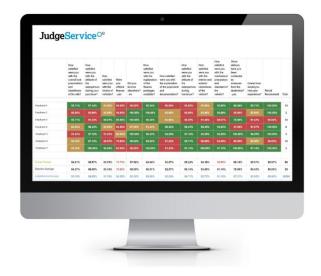

#### Use Data – Traffic Light Report

|                      |                                                                                                                                                                                                                                                                                                                                                                                                                                                                                                                                                                                                                                                                                                                                                                                                                                                                                                                                                                                                                                                                                                                                                                                                                                                                                                                                                                                                                                                                                                                                                                                                                                                                                                                                                                                                                                                                                                                                                                                                                                                                                                                                                                                                                                                                                                                                                                                                                                                                                                                                                                                                                                                                                                                                                                                                                                         |                                                                                                           |                                                                     |                                          |                                 |                                                                                                                   | 0                                                                                              |                                                                              |                                                                                   |                                                                                                  |                                                                                                |                                                      |              |       |
|----------------------|-----------------------------------------------------------------------------------------------------------------------------------------------------------------------------------------------------------------------------------------------------------------------------------------------------------------------------------------------------------------------------------------------------------------------------------------------------------------------------------------------------------------------------------------------------------------------------------------------------------------------------------------------------------------------------------------------------------------------------------------------------------------------------------------------------------------------------------------------------------------------------------------------------------------------------------------------------------------------------------------------------------------------------------------------------------------------------------------------------------------------------------------------------------------------------------------------------------------------------------------------------------------------------------------------------------------------------------------------------------------------------------------------------------------------------------------------------------------------------------------------------------------------------------------------------------------------------------------------------------------------------------------------------------------------------------------------------------------------------------------------------------------------------------------------------------------------------------------------------------------------------------------------------------------------------------------------------------------------------------------------------------------------------------------------------------------------------------------------------------------------------------------------------------------------------------------------------------------------------------------------------------------------------------------------------------------------------------------------------------------------------------------------------------------------------------------------------------------------------------------------------------------------------------------------------------------------------------------------------------------------------------------------------------------------------------------------------------------------------------------------------------------------------------------------------------------------------------------|-----------------------------------------------------------------------------------------------------------|---------------------------------------------------------------------|------------------------------------------|---------------------------------|-------------------------------------------------------------------------------------------------------------------|------------------------------------------------------------------------------------------------|------------------------------------------------------------------------------|-----------------------------------------------------------------------------------|--------------------------------------------------------------------------------------------------|------------------------------------------------------------------------------------------------|------------------------------------------------------|--------------|-------|
| Judge                | How<br>satisfied<br>were you<br>were yo | How<br>satisfied<br>were you<br>with the<br>attitude of<br>the<br>salesperson<br>during your<br>purchaser | How<br>setsified<br>were you<br>with the<br>choice of<br>venticies? | Were<br>you<br>affeed<br>Brance<br>- yes | Did yee<br>borrow<br>elasabars? | How<br>satisfied<br>were you<br>with the<br>explession<br>of the<br>finance<br>packages<br>available <sup>1</sup> | How satisfied<br>were you with<br>the explanation<br>of the paperwork<br>and<br>documentation? | How setsified were you with the attitude of the salespecton during handower? | How satisfied ware you with the interior and exterior cleanliness of the vehicle? | How<br>websyou<br>with the<br>mechanical<br>preparation<br>and<br>standard of<br>the<br>vehicle? | Since<br>delivery<br>have you<br>been<br>contacted<br>by<br>someone<br>from the<br>dealership? | Overall how<br>nould you<br>rate your<br>exparience? | Weuld        |       |
|                      | or the see :                                                                                                                                                                                                                                                                                                                                                                                                                                                                                                                                                                                                                                                                                                                                                                                                                                                                                                                                                                                                                                                                                                                                                                                                                                                                                                                                                                                                                                                                                                                                                                                                                                                                                                                                                                                                                                                                                                                                                                                                                                                                                                                                                                                                                                                                                                                                                                                                                                                                                                                                                                                                                                                                                                                                                                                                                            | porcisise :                                                                                               | TESQUES :                                                           | ·yes                                     | - 614                           | avanupre :                                                                                                        | avoid internation :                                                                            | THUR INCOMENT:                                                               | Version :                                                                         | PROBATIC                                                                                         | - per                                                                                          | expensive;                                           | rausentinena |       |
| Employee 1           | 85.71%                                                                                                                                                                                                                                                                                                                                                                                                                                                                                                                                                                                                                                                                                                                                                                                                                                                                                                                                                                                                                                                                                                                                                                                                                                                                                                                                                                                                                                                                                                                                                                                                                                                                                                                                                                                                                                                                                                                                                                                                                                                                                                                                                                                                                                                                                                                                                                                                                                                                                                                                                                                                                                                                                                                                                                                                                                  | 97.14%                                                                                                    |                                                                     | 60.00%                                   | 80.09%                          | 95.24%                                                                                                            | 90.00%                                                                                         | 92,86%                                                                       | 12.885                                                                            | 92.86%                                                                                           | 80.00%                                                                                         | 95.71%                                               | 103.00%      | 10    |
| Employee 2           | 92.00%                                                                                                                                                                                                                                                                                                                                                                                                                                                                                                                                                                                                                                                                                                                                                                                                                                                                                                                                                                                                                                                                                                                                                                                                                                                                                                                                                                                                                                                                                                                                                                                                                                                                                                                                                                                                                                                                                                                                                                                                                                                                                                                                                                                                                                                                                                                                                                                                                                                                                                                                                                                                                                                                                                                                                                                                                                  | \$2.86%                                                                                                   |                                                                     | 60.00%                                   | 100.00%                         | 108.00%                                                                                                           |                                                                                                | \$2.86%                                                                      | 12.55%                                                                            | 92.86%                                                                                           | 50.00%                                                                                         |                                                      | 168.00%      | 2     |
| Employee 3           | 95.715                                                                                                                                                                                                                                                                                                                                                                                                                                                                                                                                                                                                                                                                                                                                                                                                                                                                                                                                                                                                                                                                                                                                                                                                                                                                                                                                                                                                                                                                                                                                                                                                                                                                                                                                                                                                                                                                                                                                                                                                                                                                                                                                                                                                                                                                                                                                                                                                                                                                                                                                                                                                                                                                                                                                                                                                                                  | 91.43%                                                                                                    | 98.57%                                                              | \$0.80%                                  | 100.00%                         | 95.24%                                                                                                            |                                                                                                | 94.29%                                                                       | 91.435                                                                            | 88.57%                                                                                           | 78.99%                                                                                         | 81.43%                                               | 90.00%       | 19    |
| Employee 4           | 94.64%                                                                                                                                                                                                                                                                                                                                                                                                                                                                                                                                                                                                                                                                                                                                                                                                                                                                                                                                                                                                                                                                                                                                                                                                                                                                                                                                                                                                                                                                                                                                                                                                                                                                                                                                                                                                                                                                                                                                                                                                                                                                                                                                                                                                                                                                                                                                                                                                                                                                                                                                                                                                                                                                                                                                                                                                                                  | 98.43%                                                                                                    |                                                                     | \$2.50%                                  |                                 |                                                                                                                   | 96.43%                                                                                         | 95.43%                                                                       | 96.43%                                                                            | 94.64%                                                                                           | 37.59%                                                                                         | 81.075                                               | 103.00%      | 8     |
| Employee 5           | 91415                                                                                                                                                                                                                                                                                                                                                                                                                                                                                                                                                                                                                                                                                                                                                                                                                                                                                                                                                                                                                                                                                                                                                                                                                                                                                                                                                                                                                                                                                                                                                                                                                                                                                                                                                                                                                                                                                                                                                                                                                                                                                                                                                                                                                                                                                                                                                                                                                                                                                                                                                                                                                                                                                                                                                                                                                                   | 97.14%                                                                                                    | 91.425                                                              | 80.00%                                   | 100.00%                         | 96.43%                                                                                                            | 94,295                                                                                         | 97.14%                                                                       | \$4.29%                                                                           | 94.29%                                                                                           | 190.00%                                                                                        | 84.29%                                               | 103.00%      | 6     |
| Employee 6           | 94.29%                                                                                                                                                                                                                                                                                                                                                                                                                                                                                                                                                                                                                                                                                                                                                                                                                                                                                                                                                                                                                                                                                                                                                                                                                                                                                                                                                                                                                                                                                                                                                                                                                                                                                                                                                                                                                                                                                                                                                                                                                                                                                                                                                                                                                                                                                                                                                                                                                                                                                                                                                                                                                                                                                                                                                                                                                                  | 97.14%                                                                                                    | 88.575                                                              | 78.80%                                   | 90.09%                          | \$5.92%                                                                                                           | 91.435                                                                                         | 95.71%                                                                       | 80,00%                                                                            | 84.29%                                                                                           | 80.00%                                                                                         |                                                      | 90.00%       | 10    |
| Employee 7           | 84.99%                                                                                                                                                                                                                                                                                                                                                                                                                                                                                                                                                                                                                                                                                                                                                                                                                                                                                                                                                                                                                                                                                                                                                                                                                                                                                                                                                                                                                                                                                                                                                                                                                                                                                                                                                                                                                                                                                                                                                                                                                                                                                                                                                                                                                                                                                                                                                                                                                                                                                                                                                                                                                                                                                                                                                                                                                                  | 100.00%                                                                                                   | 94,29%                                                              | 60.00%                                   | 80.00%                          | 108.00%                                                                                                           | 91,435                                                                                         | \$7.14%                                                                      | 100.00%                                                                           | 97.14%                                                                                           | 120.00%                                                                                        | 87.14%                                               | 169.00%      | 6     |
| Ging Arrespo         | 94.81%                                                                                                                                                                                                                                                                                                                                                                                                                                                                                                                                                                                                                                                                                                                                                                                                                                                                                                                                                                                                                                                                                                                                                                                                                                                                                                                                                                                                                                                                                                                                                                                                                                                                                                                                                                                                                                                                                                                                                                                                                                                                                                                                                                                                                                                                                                                                                                                                                                                                                                                                                                                                                                                                                                                                                                                                                                  | 95.87%                                                                                                    | <b>\$1.72%</b>                                                      | 72.73%                                   | 87.88%                          | 94.94%                                                                                                            | 93.07%                                                                                         | 95.24%                                                                       | \$4.16%                                                                           | 00.68%                                                                                           | 68.18%                                                                                         | 93.51%                                               | 95.97%       | 65    |
| Selection Average    | 94.57%                                                                                                                                                                                                                                                                                                                                                                                                                                                                                                                                                                                                                                                                                                                                                                                                                                                                                                                                                                                                                                                                                                                                                                                                                                                                                                                                                                                                                                                                                                                                                                                                                                                                                                                                                                                                                                                                                                                                                                                                                                                                                                                                                                                                                                                                                                                                                                                                                                                                                                                                                                                                                                                                                                                                                                                                                                  | 96.00%                                                                                                    | 93.14%                                                              | 70.90%                                   | 90.09%                          | 95.51%                                                                                                            | 92.57%                                                                                         | 95.14%                                                                       | 93.43%                                                                            | 91.14%                                                                                           | 70.00%                                                                                         | \$3.43%                                              | 95.00%       | 50    |
| Judgethervoe Awarape | 93,19%                                                                                                                                                                                                                                                                                                                                                                                                                                                                                                                                                                                                                                                                                                                                                                                                                                                                                                                                                                                                                                                                                                                                                                                                                                                                                                                                                                                                                                                                                                                                                                                                                                                                                                                                                                                                                                                                                                                                                                                                                                                                                                                                                                                                                                                                                                                                                                                                                                                                                                                                                                                                                                                                                                                                                                                                                                  | HARS                                                                                                      | 21,74%                                                              | 14.20%                                   | 22.39%                          | 89.99%                                                                                                            | 92.34%                                                                                         | 94.71%                                                                       | 82,72%                                                                            | 91,14%                                                                                           | 67.21%                                                                                         | 01.425                                               | 35.66%       | 30554 |