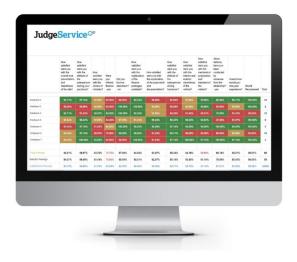

#### Use Data – Traffic Light Report

|                      |                                                                                                                                                                                                                                                                                                                                                                                                                                                                                                                                                                                                                                                                                                                                                                                                                                                                                                                                                                                                                                                                                                                                                                                                                                                                                                                                                                                                                                                                                                                                                                                                                                                                                                                                                                                                                                                                                                                                                                                                                                                                                                                                                                                                                                                                                                                                                                                                                                                                                                                                                                                                                                                                                                                                                                                                                                         |                                                                                                           |                                                                     |                                          |                                 |                                                                                                                   | 0                                                                                              |                                                                              |                                                                                   |                                                                                                  |                                                                                                |                                                      |              |       |
|----------------------|-----------------------------------------------------------------------------------------------------------------------------------------------------------------------------------------------------------------------------------------------------------------------------------------------------------------------------------------------------------------------------------------------------------------------------------------------------------------------------------------------------------------------------------------------------------------------------------------------------------------------------------------------------------------------------------------------------------------------------------------------------------------------------------------------------------------------------------------------------------------------------------------------------------------------------------------------------------------------------------------------------------------------------------------------------------------------------------------------------------------------------------------------------------------------------------------------------------------------------------------------------------------------------------------------------------------------------------------------------------------------------------------------------------------------------------------------------------------------------------------------------------------------------------------------------------------------------------------------------------------------------------------------------------------------------------------------------------------------------------------------------------------------------------------------------------------------------------------------------------------------------------------------------------------------------------------------------------------------------------------------------------------------------------------------------------------------------------------------------------------------------------------------------------------------------------------------------------------------------------------------------------------------------------------------------------------------------------------------------------------------------------------------------------------------------------------------------------------------------------------------------------------------------------------------------------------------------------------------------------------------------------------------------------------------------------------------------------------------------------------------------------------------------------------------------------------------------------------|-----------------------------------------------------------------------------------------------------------|---------------------------------------------------------------------|------------------------------------------|---------------------------------|-------------------------------------------------------------------------------------------------------------------|------------------------------------------------------------------------------------------------|------------------------------------------------------------------------------|-----------------------------------------------------------------------------------|--------------------------------------------------------------------------------------------------|------------------------------------------------------------------------------------------------|------------------------------------------------------|--------------|-------|
| Judge                | How<br>satisfied<br>were you<br>were yo | How<br>satisfied<br>were you<br>with the<br>attitude of<br>the<br>salesperson<br>during your<br>purchaser | How<br>setsified<br>were you<br>with the<br>choice of<br>venticies? | Were<br>you<br>affeed<br>Brance<br>- yes | Did yee<br>borrow<br>elasabars? | How<br>satisfied<br>were you<br>with the<br>explession<br>of the<br>finance<br>packages<br>available <sup>1</sup> | How satisfied<br>were you with<br>the explanation<br>of the paperwork<br>and<br>documentation? | How setsified were you with the attitude of the salespecton during handower? | How satisfied ware you with the interior and exterior cleanliness of the vehicle? | How<br>websyou<br>with the<br>mechanical<br>preparation<br>and<br>standard of<br>the<br>vehicle? | Since<br>delivery<br>have you<br>been<br>contacted<br>by<br>someone<br>from the<br>dealership? | Overall how<br>nould you<br>rate your<br>exparience? | Weuld        |       |
|                      | or the see :                                                                                                                                                                                                                                                                                                                                                                                                                                                                                                                                                                                                                                                                                                                                                                                                                                                                                                                                                                                                                                                                                                                                                                                                                                                                                                                                                                                                                                                                                                                                                                                                                                                                                                                                                                                                                                                                                                                                                                                                                                                                                                                                                                                                                                                                                                                                                                                                                                                                                                                                                                                                                                                                                                                                                                                                                            | porcisise :                                                                                               | TESQUES :                                                           | ·yes                                     | - 614                           | avanupre :                                                                                                        | avoid internation :                                                                            | THUR INCOMENT:                                                               | Version :                                                                         | PROBATIC                                                                                         | - per                                                                                          | expensive;                                           | rausentinena |       |
| Employee 1           | 85.71%                                                                                                                                                                                                                                                                                                                                                                                                                                                                                                                                                                                                                                                                                                                                                                                                                                                                                                                                                                                                                                                                                                                                                                                                                                                                                                                                                                                                                                                                                                                                                                                                                                                                                                                                                                                                                                                                                                                                                                                                                                                                                                                                                                                                                                                                                                                                                                                                                                                                                                                                                                                                                                                                                                                                                                                                                                  | 97.14%                                                                                                    |                                                                     | 60.00%                                   | 80.09%                          | 95.24%                                                                                                            | 90.00%                                                                                         | 92,86%                                                                       | 12.885                                                                            | 92.86%                                                                                           | 80.00%                                                                                         | 95.71%                                               | 103.00%      | 10    |
| Employee 2           | 92.00%                                                                                                                                                                                                                                                                                                                                                                                                                                                                                                                                                                                                                                                                                                                                                                                                                                                                                                                                                                                                                                                                                                                                                                                                                                                                                                                                                                                                                                                                                                                                                                                                                                                                                                                                                                                                                                                                                                                                                                                                                                                                                                                                                                                                                                                                                                                                                                                                                                                                                                                                                                                                                                                                                                                                                                                                                                  | \$2.86%                                                                                                   |                                                                     | 60.00%                                   | 100.00%                         | 108.00%                                                                                                           |                                                                                                | \$2.86%                                                                      | 12.55%                                                                            | 92.86%                                                                                           | 50.00%                                                                                         |                                                      | 168.00%      | 2     |
| Employee 3           | 95.715                                                                                                                                                                                                                                                                                                                                                                                                                                                                                                                                                                                                                                                                                                                                                                                                                                                                                                                                                                                                                                                                                                                                                                                                                                                                                                                                                                                                                                                                                                                                                                                                                                                                                                                                                                                                                                                                                                                                                                                                                                                                                                                                                                                                                                                                                                                                                                                                                                                                                                                                                                                                                                                                                                                                                                                                                                  | 91.43%                                                                                                    | 98.57%                                                              | \$0.80%                                  | 100.00%                         | 95.24%                                                                                                            |                                                                                                | 94.29%                                                                       | 91.435                                                                            | 88.57%                                                                                           | 78.99%                                                                                         | 81.43%                                               | 90.00%       | 19    |
| Employee 4           | 94.64%                                                                                                                                                                                                                                                                                                                                                                                                                                                                                                                                                                                                                                                                                                                                                                                                                                                                                                                                                                                                                                                                                                                                                                                                                                                                                                                                                                                                                                                                                                                                                                                                                                                                                                                                                                                                                                                                                                                                                                                                                                                                                                                                                                                                                                                                                                                                                                                                                                                                                                                                                                                                                                                                                                                                                                                                                                  | 98.43%                                                                                                    |                                                                     | \$2.50%                                  |                                 |                                                                                                                   | 96.43%                                                                                         | 95.43%                                                                       | 96.43%                                                                            | 94.64%                                                                                           | 37.59%                                                                                         | 81.075                                               | 103.00%      | 8     |
| Employee 5           | 91415                                                                                                                                                                                                                                                                                                                                                                                                                                                                                                                                                                                                                                                                                                                                                                                                                                                                                                                                                                                                                                                                                                                                                                                                                                                                                                                                                                                                                                                                                                                                                                                                                                                                                                                                                                                                                                                                                                                                                                                                                                                                                                                                                                                                                                                                                                                                                                                                                                                                                                                                                                                                                                                                                                                                                                                                                                   | 97.14%                                                                                                    | 91.425                                                              | 80.00%                                   | 100.00%                         | 96.43%                                                                                                            | 94,295                                                                                         | 97.14%                                                                       | \$4.29%                                                                           | 94.29%                                                                                           | 190.00%                                                                                        | 84.29%                                               | 103.00%      | 6     |
| Employee 6           | 94.29%                                                                                                                                                                                                                                                                                                                                                                                                                                                                                                                                                                                                                                                                                                                                                                                                                                                                                                                                                                                                                                                                                                                                                                                                                                                                                                                                                                                                                                                                                                                                                                                                                                                                                                                                                                                                                                                                                                                                                                                                                                                                                                                                                                                                                                                                                                                                                                                                                                                                                                                                                                                                                                                                                                                                                                                                                                  | 97.14%                                                                                                    | 88.575                                                              | 78.80%                                   | 90.09%                          | \$5.92%                                                                                                           | 91.435                                                                                         | 95.71%                                                                       | 80,00%                                                                            | 84.29%                                                                                           | 80.00%                                                                                         |                                                      | 90.00%       | 10    |
| Employee 7           | 84.99%                                                                                                                                                                                                                                                                                                                                                                                                                                                                                                                                                                                                                                                                                                                                                                                                                                                                                                                                                                                                                                                                                                                                                                                                                                                                                                                                                                                                                                                                                                                                                                                                                                                                                                                                                                                                                                                                                                                                                                                                                                                                                                                                                                                                                                                                                                                                                                                                                                                                                                                                                                                                                                                                                                                                                                                                                                  | 100.00%                                                                                                   | 94,29%                                                              | 60.00%                                   | 80.00%                          | 108.00%                                                                                                           | 91,435                                                                                         | \$7.14%                                                                      | 100.00%                                                                           | 97.14%                                                                                           | 120.00%                                                                                        | 87.14%                                               | 169.00%      | 6     |
| Ging Arrespo         | 94.81%                                                                                                                                                                                                                                                                                                                                                                                                                                                                                                                                                                                                                                                                                                                                                                                                                                                                                                                                                                                                                                                                                                                                                                                                                                                                                                                                                                                                                                                                                                                                                                                                                                                                                                                                                                                                                                                                                                                                                                                                                                                                                                                                                                                                                                                                                                                                                                                                                                                                                                                                                                                                                                                                                                                                                                                                                                  | 95.87%                                                                                                    | <b>\$1.72%</b>                                                      | 72.73%                                   | 87.88%                          | 94.94%                                                                                                            | 93.07%                                                                                         | 95.24%                                                                       | \$4.16%                                                                           | 00.68%                                                                                           | 68.18%                                                                                         | 93.51%                                               | 95.97%       | 65    |
| Selection Average    | 94.57%                                                                                                                                                                                                                                                                                                                                                                                                                                                                                                                                                                                                                                                                                                                                                                                                                                                                                                                                                                                                                                                                                                                                                                                                                                                                                                                                                                                                                                                                                                                                                                                                                                                                                                                                                                                                                                                                                                                                                                                                                                                                                                                                                                                                                                                                                                                                                                                                                                                                                                                                                                                                                                                                                                                                                                                                                                  | 96.00%                                                                                                    | 93.14%                                                              | 70.90%                                   | 90.09%                          | 95.51%                                                                                                            | 92.57%                                                                                         | 95.14%                                                                       | 93.43%                                                                            | 91.14%                                                                                           | 70.00%                                                                                         | \$3.43%                                              | 95.00%       | 50    |
| Judgethervoe Awarape | 93,19%                                                                                                                                                                                                                                                                                                                                                                                                                                                                                                                                                                                                                                                                                                                                                                                                                                                                                                                                                                                                                                                                                                                                                                                                                                                                                                                                                                                                                                                                                                                                                                                                                                                                                                                                                                                                                                                                                                                                                                                                                                                                                                                                                                                                                                                                                                                                                                                                                                                                                                                                                                                                                                                                                                                                                                                                                                  | HARS                                                                                                      | 21,74%                                                              | 14.20%                                   | 22.39%                          | 89.99%                                                                                                            | 92.34%                                                                                         | 94.71%                                                                       | 82,72%                                                                            | 91,14%                                                                                           | 67.21%                                                                                         | 01.425                                               | 35.66%       | 30554 |