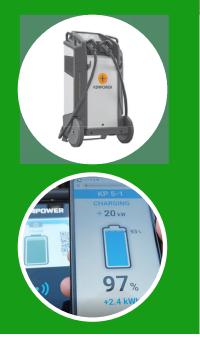

#### **RAPID CHARGING HUB**

The 2024 edition of CCIA will see the return of the Rapid Charging Hub from Vital EV.

Located to the west of the main Skid Pan, the Rapid Charging Hub features Dual-Port Movable Chargers (fitted with 2x CCS Connectors). Each Movable Charger is capable of charging at speeds of up to 40kW (20kW if both connectors are in operation). On-screen QR codes provide quick and easy access to

your charging session data via smartphone.

#### USAGE

If you would like to use the Rapid Charging Hub during event hours, simply drive round and we will try to accommodate you as best as possible. Overnight charging service will be operated by UTAC Millbrook, please contact them for more details.